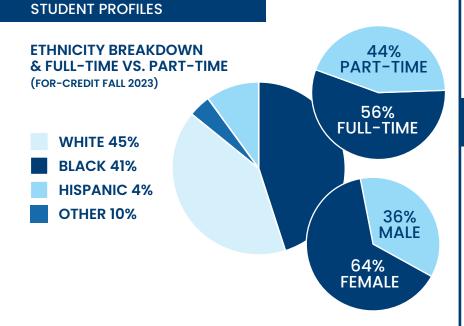

SCC **SOUTH LOUISIANA COMMUNITY COLLEGE** 

STUDENT HEADCOUNT, 2022-23

FOR-CREDIT 7,477

NON-CREDIT **2,058** 

ADULT EDUCATION

1,787

TRANSFER VS. TECHNICAL ENROLLMENT (FOR-CREDIT, DEGREE-SEEKING FALL 2023)

63% TRANSFER **PROGRAMS** 

37% **TECHNICAL PROGRAMS** 

**AVERAGE AGE** 

(FOR-CREDIT DEGREE-SEEKING FALL 2023)

YEARS OLD

INTERNATIONAL POPULATIONS **COUNTRIES OUTSIDE** THE U.S.

PERCENT OF

PERCENT OF STUDENTS **RECEIVING PELL** 

**NUMBER OF MILITARY & VETERAN** 