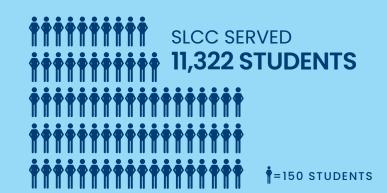

SCC **SOUTH LOUISIANA COMMUNITY COLLEGE** 

STUDENT HEADCOUNT, 2022-23

FOR-CREDIT 7,477

NON-CREDIT **2,058** 

ADULT EDUCATION

1,787

TRANSFER VS. TECHNICAL ENROLLMENT (FOR-CREDIT, DEGREE-SEEKING FALL 2023)

63% TRANSFER **PROGRAMS** 